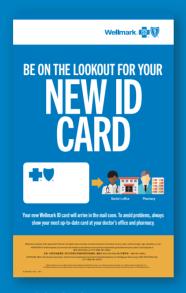

#### M-2618582 Article template

M-2019239 Paycheck stuffer

M-2018584 Poster

### **Printed materials** — it's easy to make sure your employees know when to expect new ID cards

Use these materials to ensure employees know they will soon receive a new Wellmark ID card. Stuff the flyer into paycheck envelopes, hang the poster up in break rooms or use the article template in your company newsletter.

### **Keys to success:**

Follow these tips to easily find and use these pieces on the Wellmark Marketing Toolkit.

- 1. Use the search term "system migration" or the item's form number.
- 2. Decide whether you want this piece printed (if applicable) or if you want to download it straight to your computer.