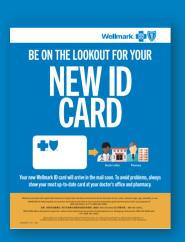

#### M-2618582 Article template

M-2019239 Paycheck stuffer

M-2018584 Poster

### **Printed materials** — it's easy to make sure your employees know when to expect new ID cards

Use these materials to ensure employees know they will soon receive a new Wellmark ID card. Stuff the flyer into paycheck envelopes, hang the poster up in break rooms or use the article template in your company newsletter.

### **Keys to success:**

Follow these tips to easily find and use these pieces on the Wellmark Marketing Toolkit.

- 1. Use the search term "system migration" or the item's form number.
- 2. Decide whether you want this piece printed (if applicable) or if you want to download it straight to your computer.